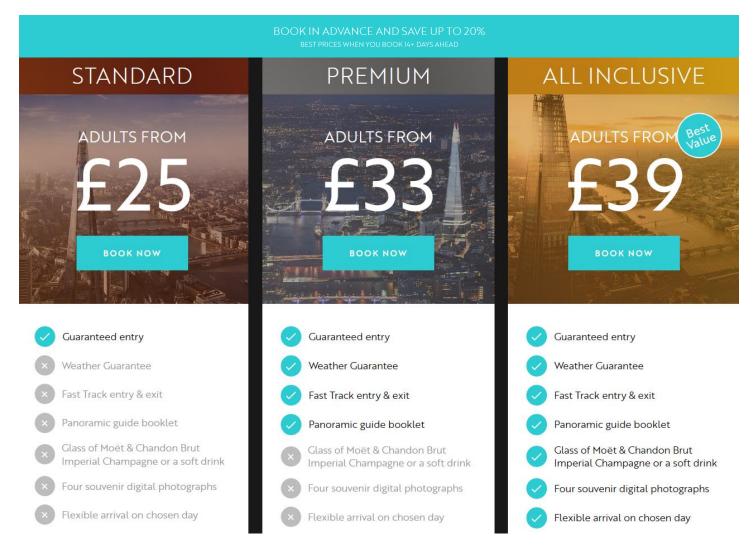

All tickets include the following:

- Admission to London's highest viewing gallery situated at the top of The Shard Western Europe's tallest building.
- Access to the indoor viewing platform and the open air Skydeck on Level 72 where you'll be exposed to the elements and the sounds of the city below.
- > Access to London's highest Champagne experience
- > Drinks and snacks available to purchase throughout the attraction
- > No time limit in the attraction.